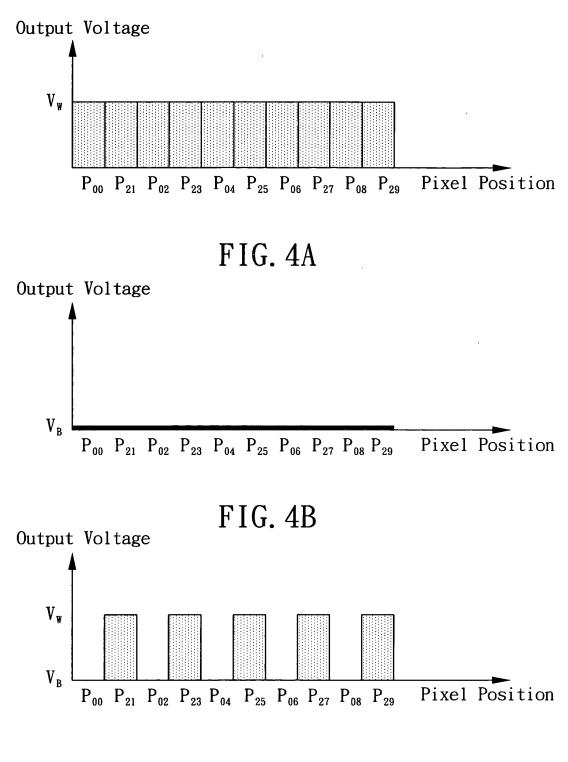

## FIG. 1

.

Alian Alia

,

FIG. 2

| P <sub>00</sub> | P <sub>01</sub> | P <sub>02</sub> | P <sub>03</sub> | P <sub>04</sub> | P <sub>05</sub> | P <sub>06</sub> | P <sub>07</sub> | P <sub>08</sub> | P <sub>09</sub> | ••• Line0 |
|-----------------|-----------------|-----------------|-----------------|-----------------|-----------------|-----------------|-----------------|-----------------|-----------------|-----------|
| P <sub>10</sub> | P <sub>11</sub> | P <sub>12</sub> | P <sub>13</sub> | $P_{14}$        | P <sub>15</sub> | $P_{16}$        | P <sub>17</sub> | P <sub>18</sub> | P <sub>19</sub> | ••• Linel |
| P <sub>20</sub> | P <sub>21</sub> | P <sub>22</sub> | P <sub>23</sub> | P <sub>24</sub> | P <sub>25</sub> | $P_{26}$        | P <sub>27</sub> | P <sub>28</sub> | P <sub>29</sub> | ••• Line2 |
| P <sub>30</sub> | P <sub>31</sub> | $P_{32}$        | P <sub>33</sub> | $P_{34}$        | P <sub>35</sub> | $P_{36}$        | P <sub>37</sub> | P <sub>38</sub> | P <sub>39</sub> | ••• Line3 |
| P <sub>40</sub> | P <sub>41</sub> | P <sub>42</sub> | P <sub>43</sub> | P <sub>44</sub> | P <sub>45</sub> | P <sub>46</sub> | P <sub>47</sub> | P <sub>48</sub> | P <sub>49</sub> | ••• Line4 |

FIG. 3

FIG. 4C

FIG. 5A

FIG. 5B

FIG. 6A

FIG. 6C

FIG. 7A

4 a